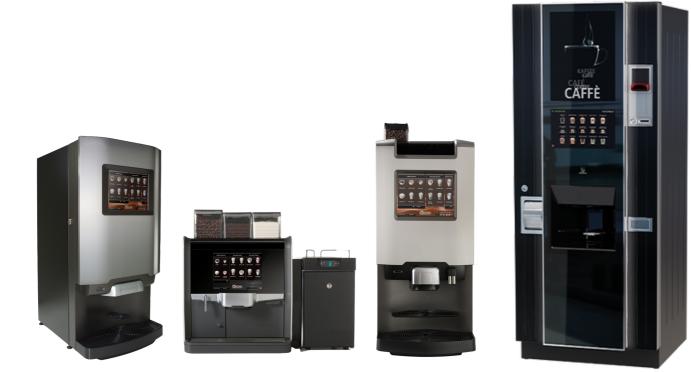

These multifunctional printers have the ability to print low, medium and high volume A4 and A3 black and white and colour as well as offer a sophisticated range to suit your business needs.

PanSolutions offers the Bahn Cafe experience which is the sole authorised importer and distributor for Gerhardt and De Jong Duke.

Impress your customers, partners and employees with a high-quality bean-tocup coffee or their favorite hot beverage. Choose between a variety of Gerhardt and De Jong Duke automated coffee machines that suites your business life-style.