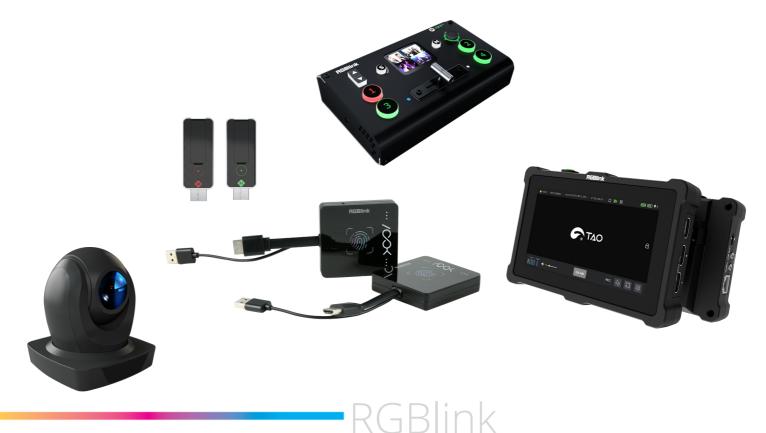

PanSolutions is the sole authorised importer and distributor for the RGBlink Streaming Products Line in Southern Africa, including video switching, pan/tilt/zoom cameras, wireless video transmission and streaming encoders.

RGBlink supply a range of innovative streaming and related products designed to help video producers offer production value at an affordable price. Not only does RGBlink supply products for live streaming and prerecorded videos but these devices can also be used within your everyday office requirements such as screen sharing and virtual meetings.